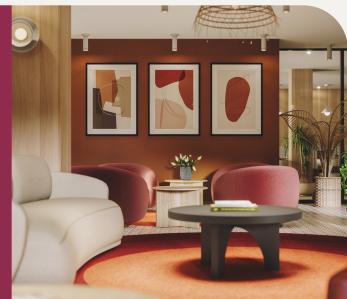

# A Project Defined by Its Unique Colours

Gardenia consists of six 4-storey buildings nestled in the heart of a lush garden, each distinguished by a thematic colour that reflects a unique design and ambiance inspired by nature's hues. As you explore, you'll find yourself immersed in the distinct worlds of DUNE, GARANCE, AZUR, JADE, TERRACOTTA and NACARAT.

#### GARANCE

The GARANCE building, with its vibrant hue, radiates a lively and welcoming energy. This luminous red, beautifully balanced by the subtlety of light wood tones, creates an elegant and harmonious contrast. Woven light fixtures add a refined artisanal texture, while wooden accents bring a touch of authenticity. Together, these elements showcase the brilliance of garance with understated sophistication.