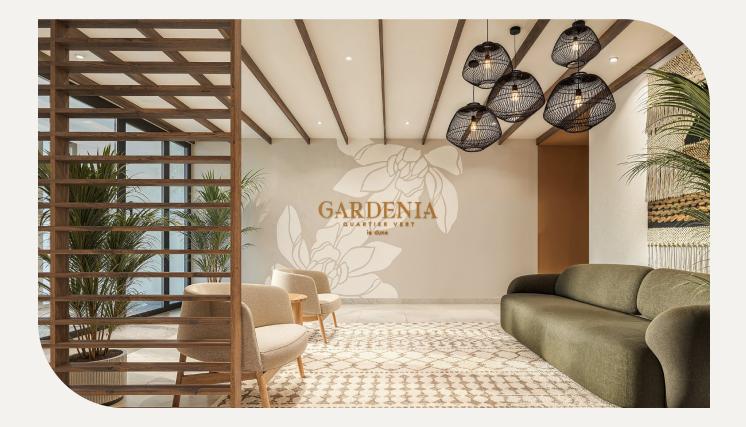

# A Unique Identity – Inspired Architecture

The name Gardenia is inspired by the exquisite flowering plant known for its decorative and fragrant qualities, often grown indoors. It also evokes the image of a "garden," suggesting vibrant and harmoniously arranged outdoor spaces.

The name Gardenia captures the lush greenery and floral inspiration woven into the design elements, creating an atmosphere of serenity and natural beauty.

# A Project Defined by Its Unique Colours

Gardenia consists of six 4-storey buildings nestled in the heart of a lush garden, each distinguished by a thematic colour that reflects a unique design and ambiance inspired by nature's hues. As you explore, you'll find yourself immersed in the distinct worlds of DUNE, GARANCE, AZUR, JADE, TERRACOTTA and NACARAT.

#### DUNE

The DUNE building evokes the warmth and tranquility of a desert landscape. The sandy colour brings the common areas to life, providing a simple softness that fosters a welcoming and refined environment. The warm tones blend seamlessly with wooden elements, creating an elegant harmony between modernity and nature.