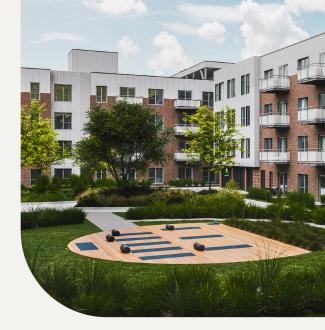

#### With 52% of the site devoted to green spaces, inner courtyards featuring urban agriculture, walking paths, yoga zones and much more, Gardenia is the ideal choice for an active lifestyle.

Between the buildings, beautifully landscaped courtyards invite you to relax and unwind, featuring spaces for outdoor yoga and urban gardening. At the opposite end of the complex, a three-metre-high acoustic wall forms a peaceful retreat, surrounded by lush greenery and tranquility.

### Inviting Amenities and Common Areas

A Vibrant Community

Every detail and common area has been meticulously designed to offer you a unique experience. From green spaces to modern recreational rooms, each element has been crafted to provide a dynamic, efficient and inspiring living environment.

Urban garden

Dog spa

Elevators

Outdoor fitness space

Gym and yoga areas

Park with walking trails

Car-sharing

| ٢ | <u>(P)</u> | ٦ |
|---|------------|---|
|   |            |   |