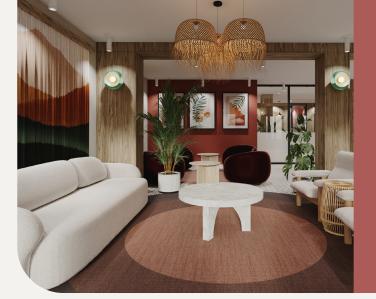

#### TERRACOTTA

The TERRACOTTA building stands out with its rich, muted tones. The terracotta colour, with its deep red hues, infuses the interior spaces with a warm, welcoming feel. Wooden accents add a natural touch, while golden details introduce a subtle elegance. Together, these elements create a sophisticated lounge ambiance where modernity and refinement harmoniously blend.

### Inviting Amenities and Common Areas

A Vibrant Community

Every detail and common area has been meticulously designed to offer you a unique experience. From green spaces to modern recreational rooms, each element has been crafted to provide a dynamic, efficient and inspiring living environment.