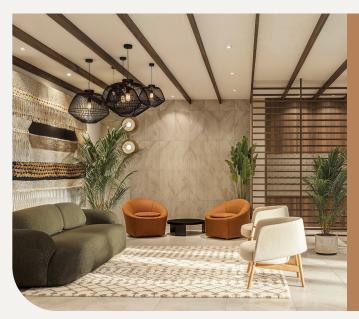

# A Project Defined by Its Unique Colours

Gardenia consists of six 4-storey buildings nestled in the heart of a lush garden, each distinguished by a thematic colour that reflects a unique design and ambiance inspired by nature's hues. As you explore, you'll find yourself immersed in the distinct worlds of DUNE, GARANCE, AZUR, JADE, TERRACOTTA and NACARAT.

#### DUNE

The DUNE building evokes the warmth and tranquility of a desert landscape. The sandy colour brings the common areas to life, providing a simple softness that fosters a welcoming and refined environment. The warm tones blend seamlessly with wooden elements, creating an elegant harmony between modernity and nature.