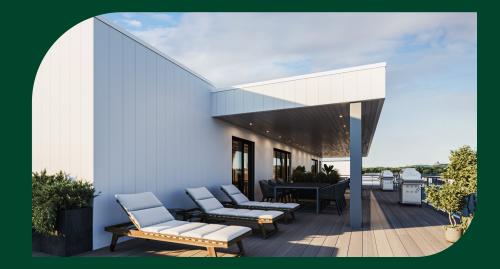

Indoor parking

Reception area for private events

Terrace with BBQ area

Mist station on the terrace