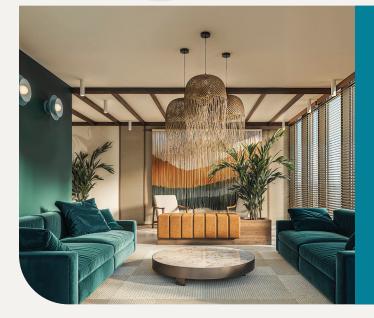

# A Project Defined by Its Unique Colours

Gardenia consists of six 4-storey buildings nestled in the heart of a lush garden, each distinguished by a thematic colour that reflects a unique design and ambiance inspired by nature's hues. As you explore, you'll find yourself immersed in the distinct worlds of DUNE, GARANCE, AZUR, JADE, TERRACOTTA and NACARAT.

#### AZUR

The AZUR building offers a rich and elegant ambiance, while adding a touch of sophistication to every space. The blue pairs perfectly with eclectic accessories, bringing a dynamic and original dimension to the interior design. A mix of elements, from modern decorations to bold lighting, come together to create a vibrant setting where luxury and creativity meet.