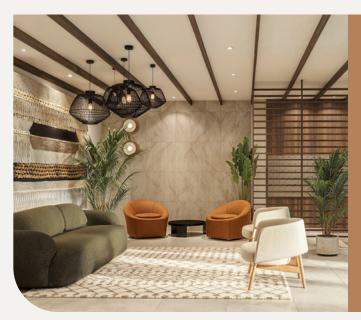

# A Project Defined by Its Unique Colours

Gardenia consists of six 4-storey buildings nestled in the heart of a lush garden, each distinguished by a thematic colour that reflects a unique design and ambiance inspired by nature's hues. As you explore, you'll find yourself immersed in the distinct worlds of DUNE, GARANCE, AZUR, JADE, TERRACOTTA and NACARAT.

These vibrant names translate into distinctive architectural features, reflected in the materials used, distinctive signage and the design of the common areas.

Each building boasts its own distinct personality while remaining an integral part of the Gardenia community.

Each building features its own unique personality and distinct charm, while harmonizing with the overall project. Together, they create a visually captivating and welcoming environment, where every architectural detail contributes to the friendly and collaborative spirit that defines Gardenia.