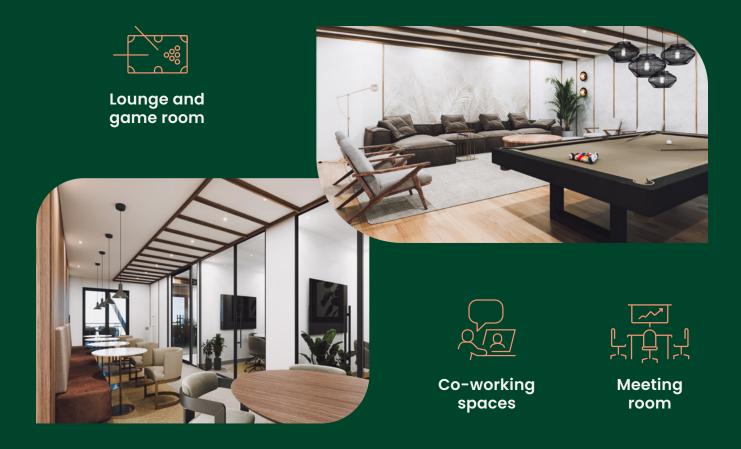

# Inviting Amenities and Common Areas

A Vibrant Community

Every detail and common area has been meticulously designed to offer you a unique experience. From green spaces to modern recreational rooms, each element has been crafted to provide a dynamic, efficient and inspiring living environment.

Indoor parking

Reception area for private events

Terrace with BBQ area

Mist station on the terrace