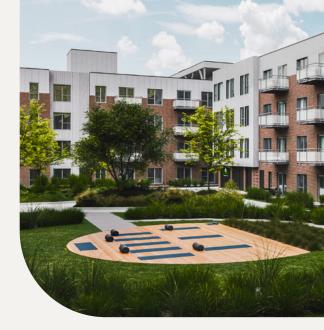

### With 52% of the site devoted to green spaces, inner courtyards featuring urban agriculture, walking paths, yoga zones and much more, Gardenia is the ideal choice for an active lifestyle.

Between the buildings, beautifully landscaped courtyards invite you to relax and unwind, featuring spaces for outdoor yoga and urban gardening. At the opposite end of the complex, a three-metre-high acoustic wall forms a peaceful retreat, surrounded by lush greenery and tranquility.

# Inviting Amenities and Common Areas

A Vibrant Community

Every detail and common area has been meticulously designed to offer you a unique experience. From green spaces to modern recreational rooms, each element has been crafted to provide a dynamic, efficient and inspiring living environment.

Urban garden

Dog spa

Elevators

Outdoor fitness space

Gym and yoga areas

Park with walking trails

Car-sharing

| ſ | <u>(P)</u> | ٦ |
|---|------------|---|
|   |            |   |