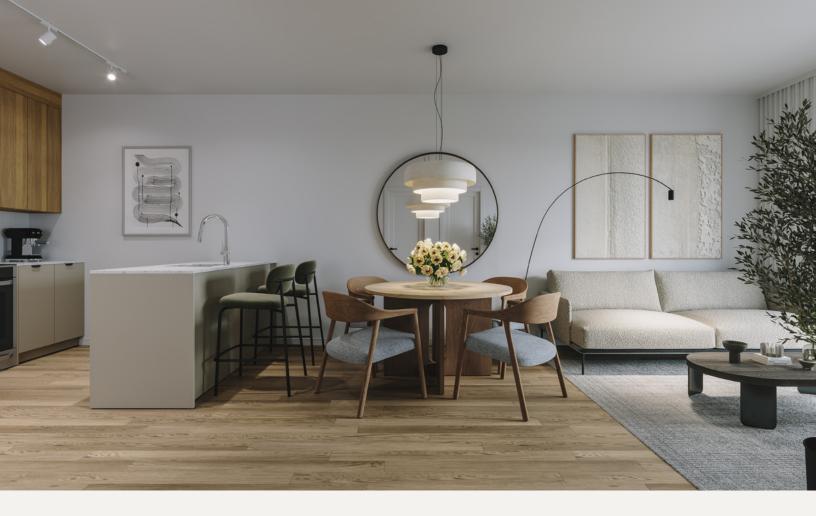

# A Project Defined by Its Unique Colours

Gardenia consists of six 4-storey buildings nestled in the heart of a lush garden, each distinguished by a thematic colour that reflects a unique design and ambiance inspired by nature's hues. As you explore, you'll find yourself immersed in the distinct worlds of DUNE, GARANCE, AZUR, JADE, TERRACOTTA and NACARAT.

### DUNE

The DUNE building evokes the warmth and tranquility of a desert landscape. The sandy colour brings the common areas to life, providing a simple softness that fosters a welcoming and refined environment. The warm tones blend seamlessly with wooden elements, creating an elegant harmony between modernity and nature.

### GARANCE

The GARANCE building, with its vibrant hue, radiates a lively and welcoming energy. This luminous red, beautifully balanced by the subtlety of light wood tones, creates an elegant and harmonious contrast. Woven light fixtures add a refined artisanal texture, while wooden accents bring a touch of authenticity. Together, these elements showcase the brilliance of garance with understated sophistication.