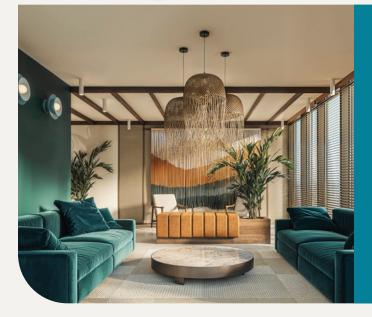

# A Project Defined by Its Unique Colours

Gardenia consists of six 4-storey buildings nestled in the heart of a lush garden, each distinguished by a thematic colour that reflects a unique design and ambiance inspired by nature's hues. As you explore, you'll find yourself immersed in the distinct worlds of DUNE, GARANCE, AZUR, JADE, TERRACOTTA and NACARAT.

#### AZUR

The AZUR building offers a rich and elegant ambiance, while adding a touch of sophistication to every space. The blue pairs perfectly with eclectic accessories, bringing a dynamic and original dimension to the interior design. A mix of elements, from modern decorations to bold lighting, come together to create a vibrant setting where luxury and creativity meet.