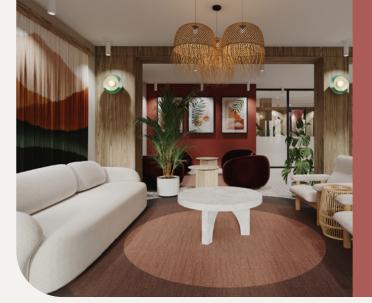

### NACARAT

Inspired by the richness of pearlescent colours, the NACARAT building with its coral hue creates a warm and inviting atmosphere. The decor features organic shapes and patterns, evoking natural beauty and fluidity. Altogether, it forms a welcoming and dynamic ambiance, where every space becomes a truly unique environment infused with style and character.