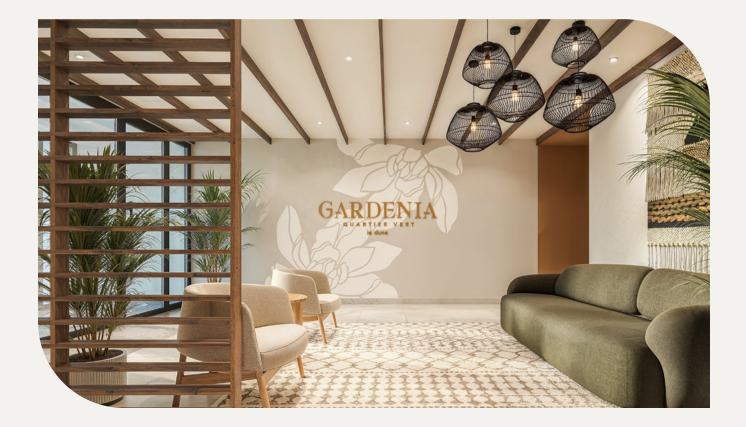

# A Project Defined by Its Unique Colours

Gardenia consists of six 4-storey buildings nestled in the heart of a lush garden, each distinguished by a thematic colour that reflects a unique design and ambiance inspired by nature's hues. As you explore, you'll find yourself immersed in the distinct worlds of DUNE, GARANCE, AZUR, JADE, TERRACOTTA and NACARAT.

### DUNE

The DUNE building evokes the warmth and tranquility of a desert landscape. The sandy colour brings the common areas to life, providing a simple softness that fosters a welcoming and refined environment. The warm tones blend seamlessly with wooden elements, creating an elegant harmony between modernity and nature.