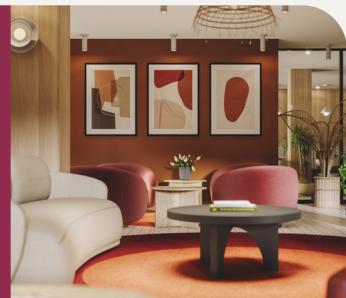

# A Project Defined by Its Unique Colours

Gardenia consists of six 4-storey buildings nestled in the heart of a lush garden, each distinguished by a thematic colour that reflects a unique design and ambiance inspired by nature's hues. As you explore, you'll find yourself immersed in the distinct worlds of DUNE, GARANCE, AZUR, JADE, TERRACOTTA and NACARAT.

### GARANCE

The GARANCE building, with its vibrant hue, radiates a lively and welcoming energy. This luminous red, beautifully balanced by the subtlety of light wood tones, creates an elegant and harmonious contrast. Woven light fixtures add a refined artisanal texture, while wooden accents bring a touch of authenticity. Together, these elements showcase the brilliance of garance with understated sophistication.